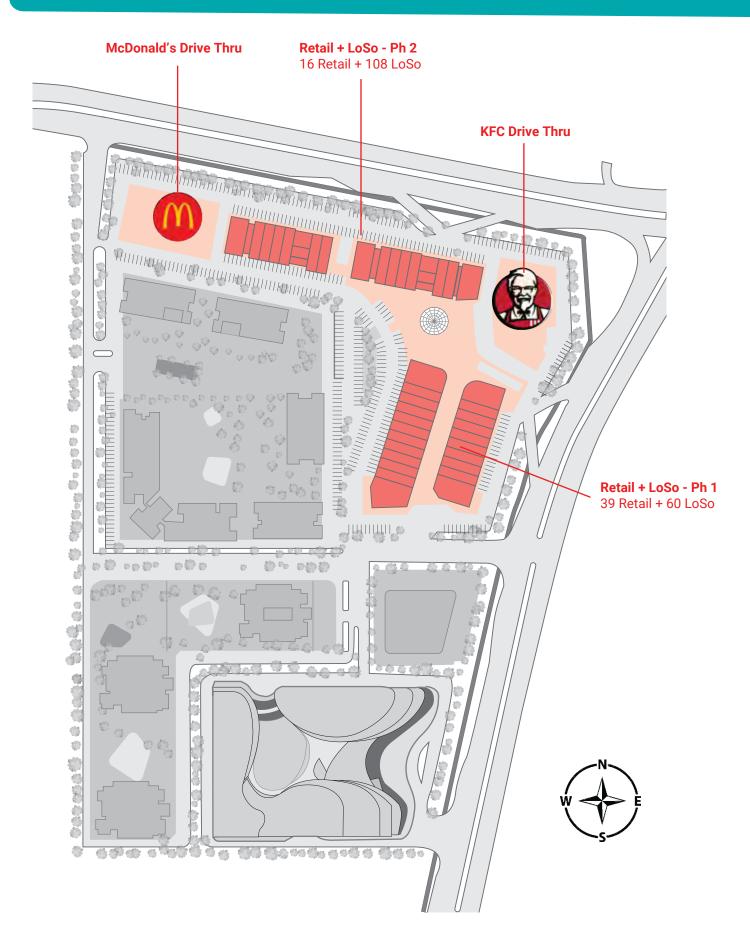

retail shops that serve the needs of the local community, where people can get together to stay, shop and study.

In addition, the soon-to-open popular fast-food drive-thrus and the Atelier+ LoSo (Lifestyle Office Small Office) suites that cater to different needs would certainly be the main crowd-pullers, while bringing additional consumers to existing retailers, therefore creating a unique ecosystem.

















# More Privacy, More Exclusivity

- Each floor only accomodates a limited number of units
- Each lift is shared among a few units only
- Each LoSo sits on top of retail outlets for top convenience
- LoSo, by its very design, layout and accessibility offer top flexibility in terms of its usage and utilisation





#### edusphere Retail & LoSo Suites Masterplan (7.59 acres)





## **Designed for You**

Looking for an ideal space that is suitable for either business or leisure? Whether you're a student, freelancer, entrepreneur or startup founder, our amazing Atelier+ Lifestyle-office, Small-office (LoSo) suites offer a space to suit your business or personal needs!

LoSo is a smarter version of a penthouse-cum-office that's a fraction of the cost of the traditional lifestyle space.













## **Ready for Returns**

The functional layouts coupled with a relaxed ambience are suitable for university students to study, socialise and brainstorm – offering you a promising buy-to-let rental yield and the best return for your money.





#### Optimised for Concentration

An ideal space with an atmosphere centered on productivity and professionality, offering the